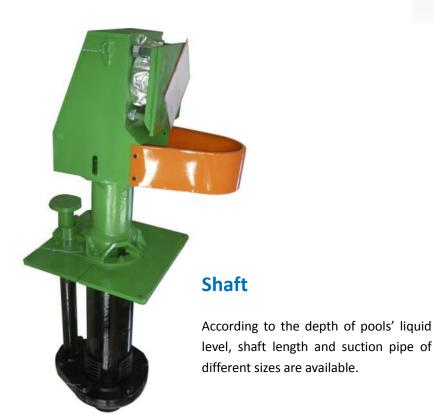

- Doesn't need any seal and the seal water;
- Work normally even if the suction volume is not enough;
- Single casing structure with the advantages of light weight,
  small volume, easy installation;
- Anti-corrosive wet parts made of natural rubber;
- Transmission shaft and suction pipe could be chosen according to liquid surface of the slurry pool;
- Able to run smoothly under various speeds.