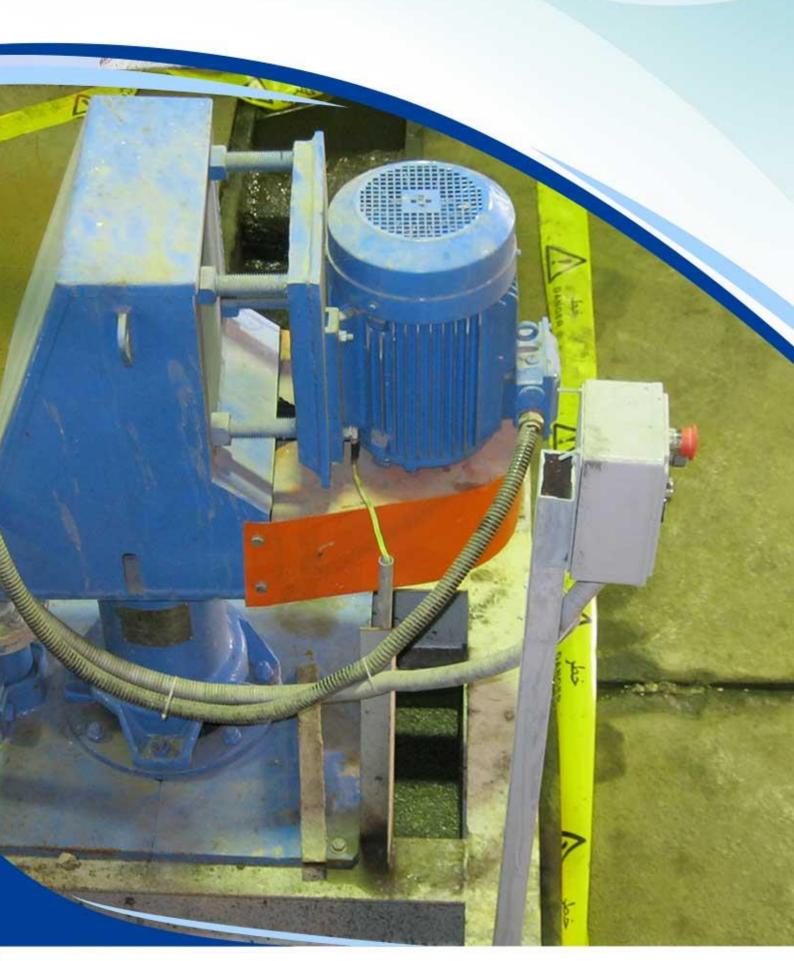

### Excellence Pump Industry Co., Ltd.

EVR series slurry pumps are also designed to transport slurry in the pool but differ from EVM series in the material of wet parts. EVR series has excellence performance in handling high corrosive slurries without shape edge and lighter in weight.

- Doesn't need any seal and the seal water;
- Work normally even if the suction volume is not enough;
- Single casing structure with the advantages of light weight,
  small volume, easy installation;
- Anti-corrosive wet parts made of natural rubber;
- Transmission shaft and suction pipe could be chosen according to liquid surface of the slurry pool;
- Able to run smoothly under various speeds.