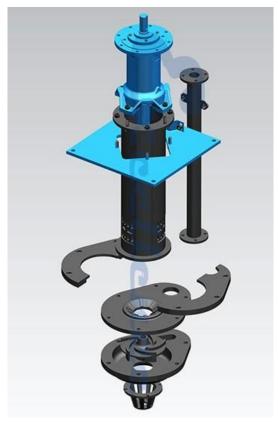

### **❖Structure**

### **Material**

The wear parts material for EVR series is natural rubber. With superb anti-corrosive performance, it is ideal for the delivery of strong corrosive slurry without sharp edge.

- Natural rubber ER01: it is more resistant to both chunking wear and dilation (ie, expansion caused by centrifugal force) than ER02.
- Natural rubber ER02: antioxidants and anti-aging agents are added prolong the storage and usage life of ER02.